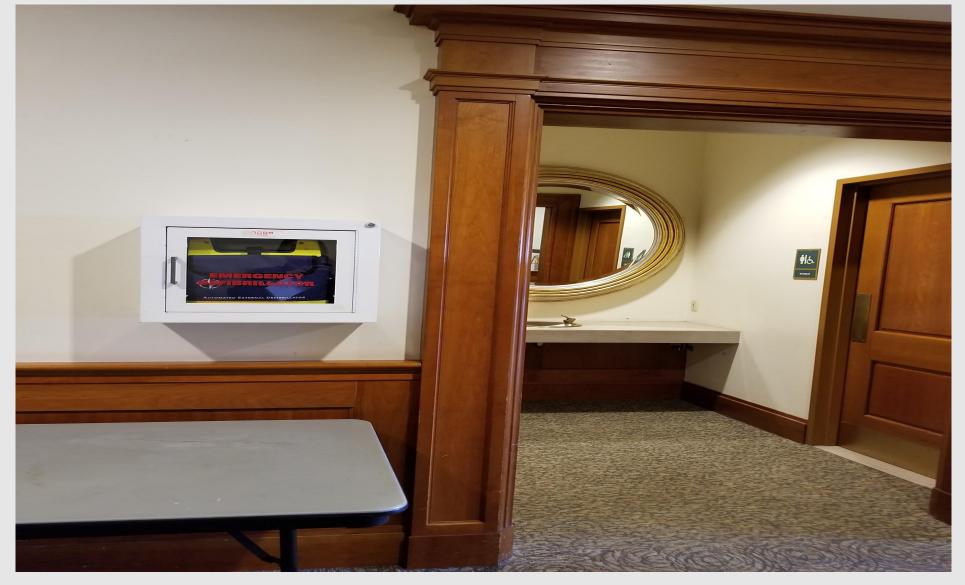

# GEWIRZ STUDENT CENTER

**Ground Floor - Gewirz Inner Lobby** 

12th Floor - Main Hallway (Across from Elevators)