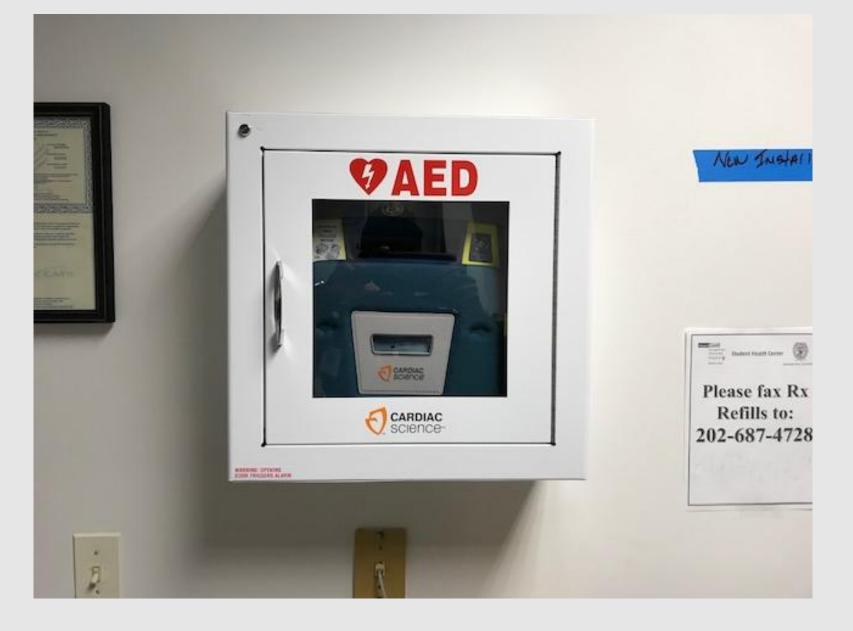

TUDENT CENTER**

- 1. Ground Floor Gewirz Inner Lobby
- 2. 12th Floor Main Hallway (Across from Elevators)



#### **SPORT & FITNESS**

- 1. 1st Floor Pool Entrance
- 2. 2nd Floor Behind Desk
- 3. 3rd Floor Next to Desk
- 4. 4th Floor Basketball Court





#### **HOTUNG BUILDING**

- 1. 3rd Floor Elevator Lobby
- 2. 6th Floor Outside Suite 6000



#### **MCDONOUGH BUILDING**

1. 2nd Floor - Exit Lobby





#### **EBW LIBRARY**

1. 2nd Floor – Officer Desk



#### STUDENT HEALTH CENTER

1. Gewirz Lower Level, Suite LL102 back interior office





#### 500 1 st Building

- 1. Main Entrance- Front Desk
- \*Automated External Defibrillator (AED)



# GEWIRZ STUDENT CENTER



**Ground Floor - Gewirz Inner Lobby** 



12th Floor - Main Hallway (Across from Elevators)

### STUDENT HEALTH CENTER



Gewirz Lower Level, Suite LL102 back interior office

## SPORT & FITNESS CENTER



1st Floor - Pool Entrance



2nd Floor - Behind Desk



3rd Floor - Next to Desk



4th Floor – Basketball Court

## HOTUNG BUILDING



3rd Floor – Hallway Near Room 3101



6th Floor - Outside Suite 6000

## MCDONOUGH BUILDING



2nd Floor – Second Street Lobby

## EBW LIBRARY



2nd Floor – Officer Desk

# 500 1st building





#### 1st Floor-Officer Desk Drawer

\* When Officer Is Present: 7:30am-10pm- Mon-Fri



The Georgetown University Law Center Police Department offers training in Cardio Pulmonary Resuscitation (CPR) and AED on a recurring basis.

Contact (202) 662-9325 for training dates and availability.