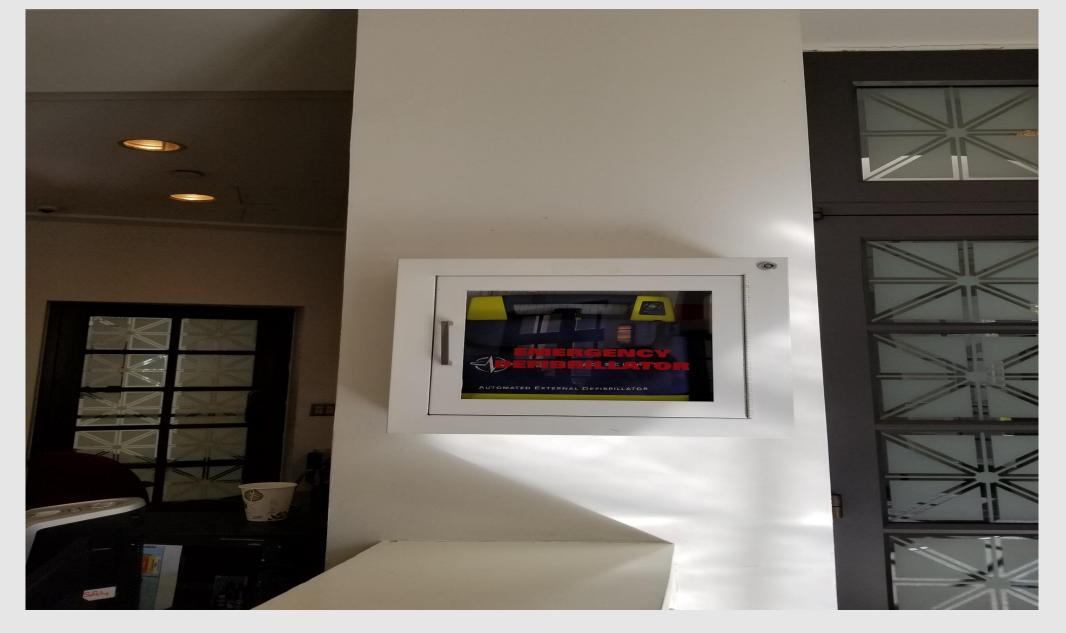

## HOTUNG BUILDING

3rd Floor – Hallway Near Room 3101

6th Floor - Outside Suite 6000