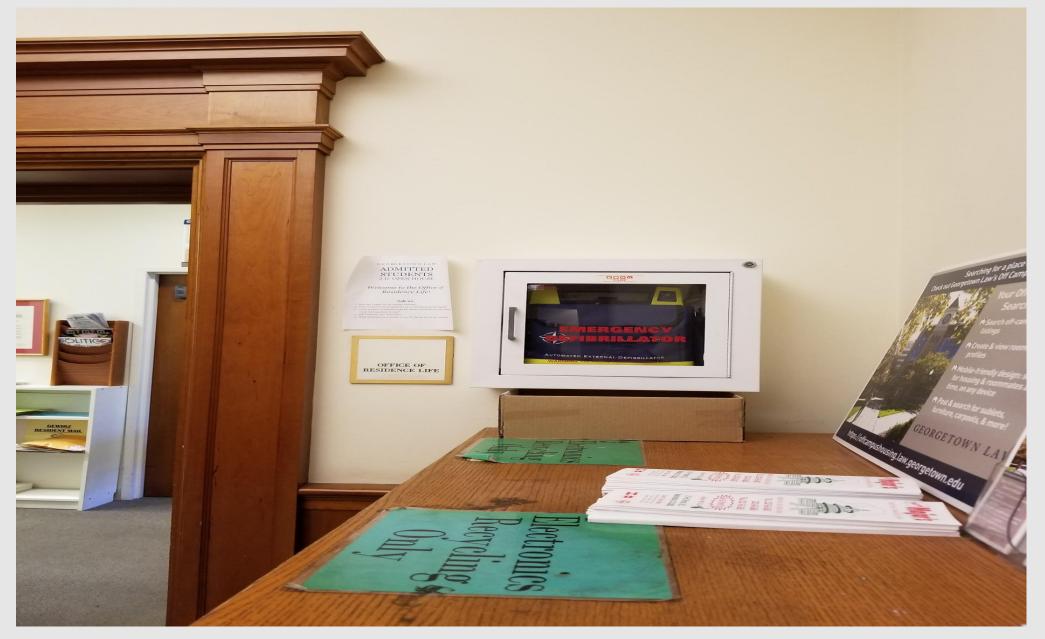

# GEWIRZ STUDENT CENTER

**Ground Floor - Gewirz Inner Lobby** 

12th Floor - Main Hallway (Across from Elevators)

### STUDENT HEALTH CENTER

Gewirz Lower Level, Suite LL102 back interior office