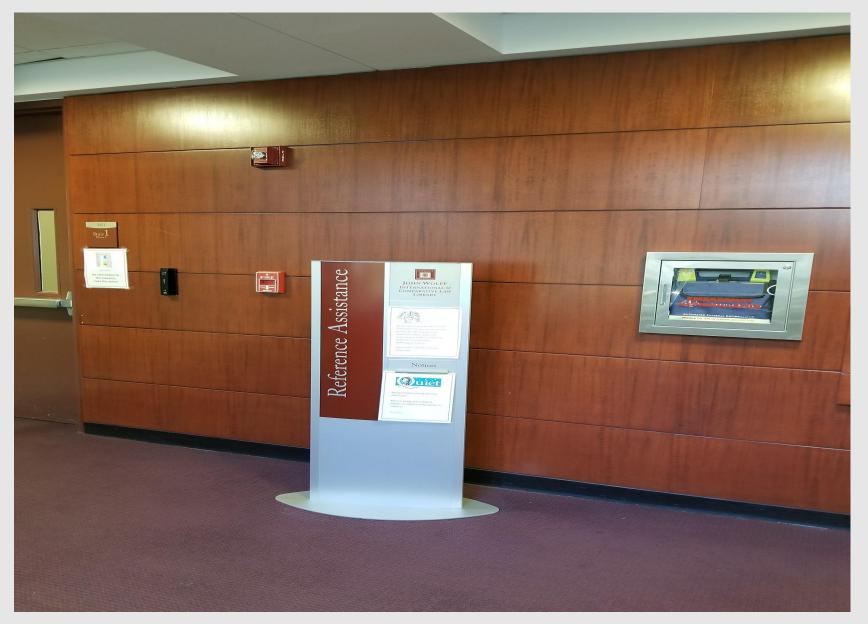

#### **EBW LIBRARY**

1. 2nd Floor – Officer Desk

## EBW LIBRARY

2nd Floor – Officer Desk