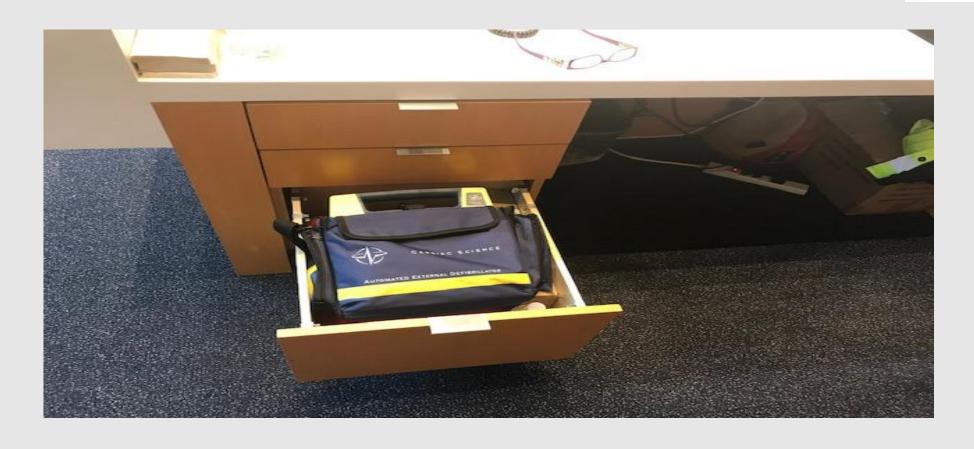

# 500 1st building

#### 1st Floor-Officer Desk Drawer

\* When Officer Is Present: 7:30am-10pm- Mon-Fri

The Georgetown University Law Center Police Department offers training in Cardio Pulmonary Resuscitation (CPR) and AED on a recurring basis.