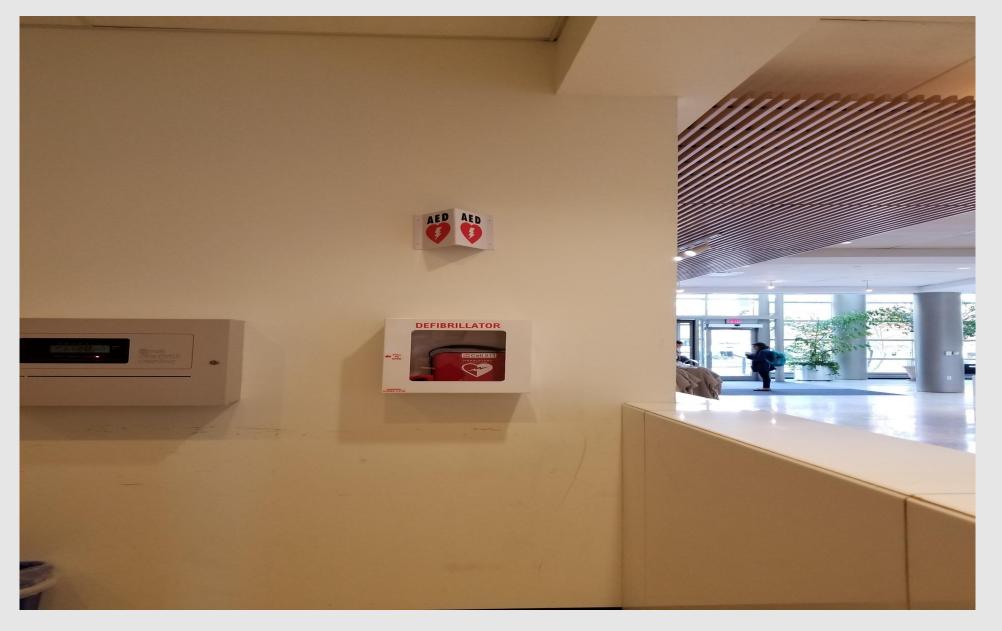

## **SPORT & FITNESS**

- 1. 1st Floor Pool Entrance
- 2. 2nd Floor Behind Desk
- 3. 3rd Floor Next to Desk
- 4. 4th Floor Basketball Court





#### **HOTUNG BUILDING**

- 1. 3rd Floor Elevator Lobby
- 2. 6th Floor Outside Suite 6000



#### **MCDONOUGH BUILDING**

1. 2nd Floor - Exit Lobby





#### **EBW LIBRARY**

1. 2nd Floor – Officer Desk



#### STUDENT HEALTH CENTER

1. Gewirz Lower Level, Suite LL102 back interior office





#### 500 1 st Building

- 1. Main Entrance- Front Desk
- \*Automated External Defibrillator (AED)



# GEWIRZ STUDENT CENTER



**Ground Floor - Gewirz Inner Lobby** 



12th Floor - Main Hallway (Across from Elevators)

### STUDENT HEALTH CENTER



Gewirz Lower Level, Suite LL102 back interior office

## SPORT & FITNESS CENTER



1st Floor - Pool Entrance



2nd Floor - Behind Desk



3rd Floor - Next to Desk



4th Floor – Basketball Court

## HOTUNG BUILDING



3rd Floor – Hallway Near Room 3101



6th Floor - Outside Suite 6000

## MCDONOUGH BUILDING



2nd Floor – Second Street Lobby

## EBW LIBRARY



2nd Floor – Officer Desk

# 500 1st building





#### 1st Floor-Officer Desk Drawer

\* When Officer Is Present: 7:30am-10pm- Mon-Fri



The Georgetown University Law Center Police Department offers training in Cardio Pulmonary Resuscitation (CPR) and AED on a recurring basis.

Contact (202) 662-9325 for training dates and availability.