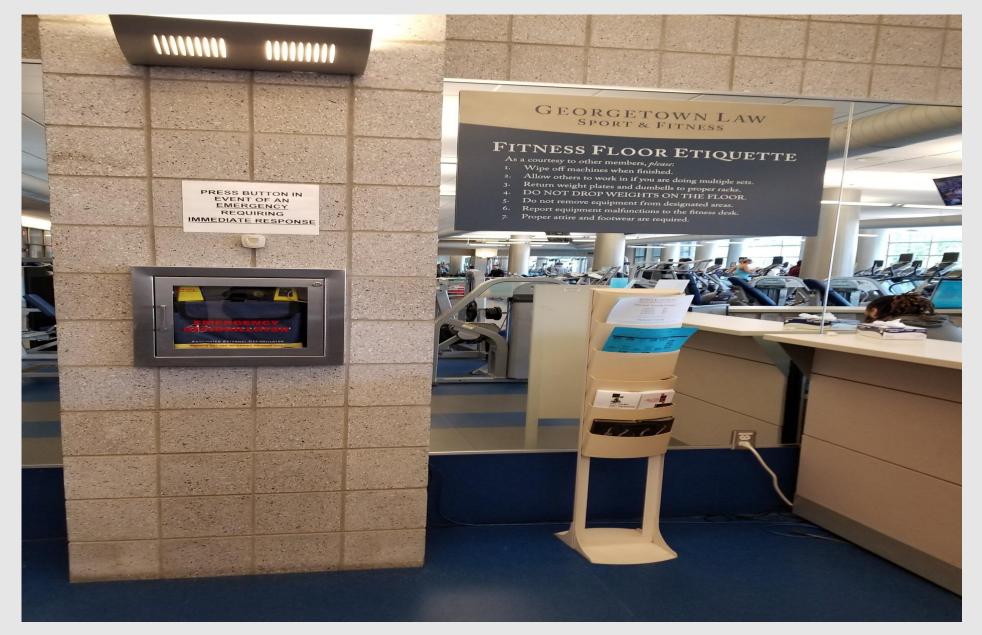

#### **SPORT & FITNESS**

- 1. 1st Floor Pool Entrance
- 2. 2nd Floor Behind Desk
- 3. 3rd Floor Next to Desk
- 4. 4th Floor Basketball Court

## SPORT & FITNESS CENTER

1st Floor - Pool Entrance

2nd Floor - Behind Desk

3rd Floor - Next to Desk

4th Floor – Basketball Court