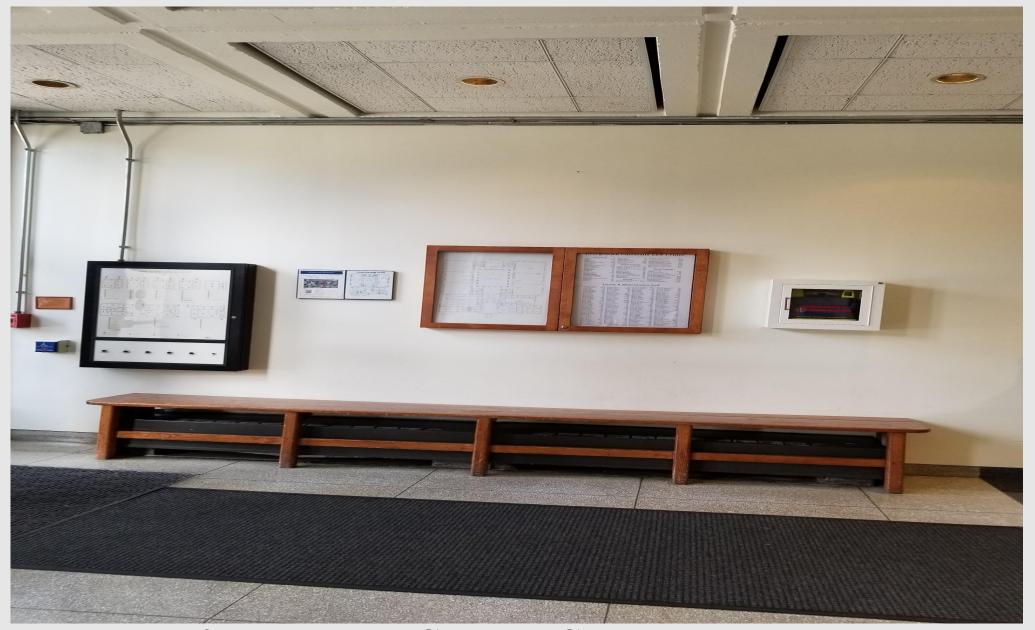

# GEWIRZ STUDENT CENTER

**Ground Floor - Gewirz Inner Lobby** 

12th Floor - Main Hallway (Across from Elevators)