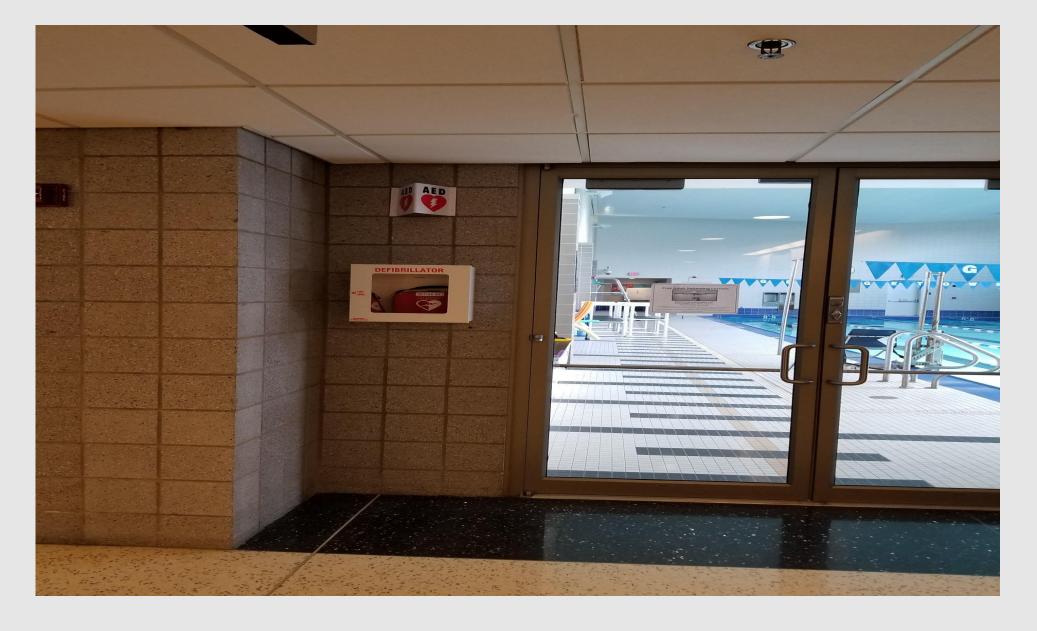

## SPORT & FITNESS CENTER

1st Floor - Pool Entrance

2nd Floor - Behind Desk

3rd Floor - Next to Desk

4th Floor – Basketball Court