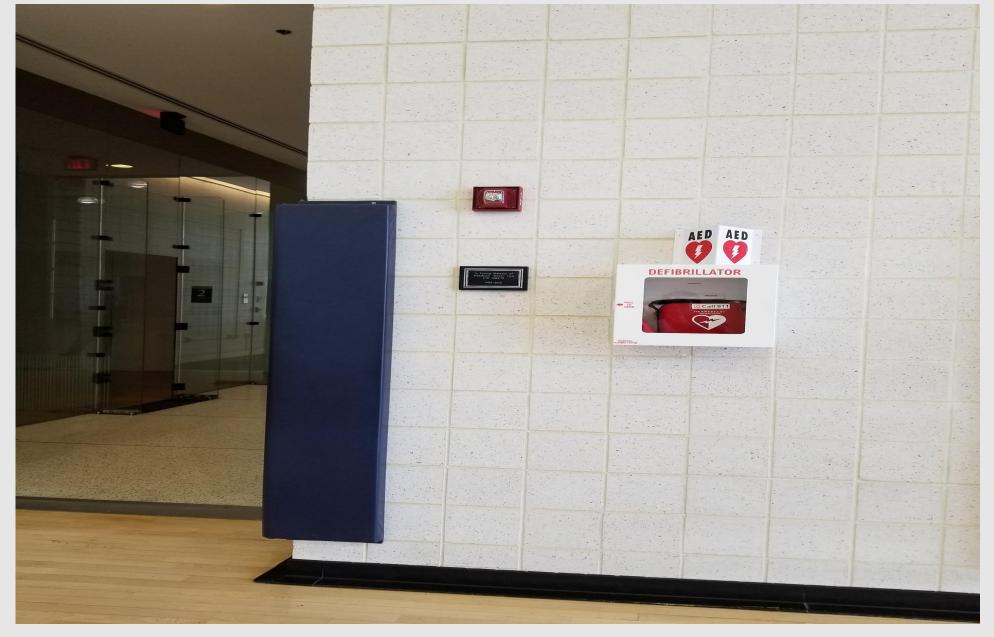

#### **MCDONOUGH BUILDING**

1. 2nd Floor - Exit Lobby

## MCDONOUGH BUILDING

2nd Floor – Second Street Lobby